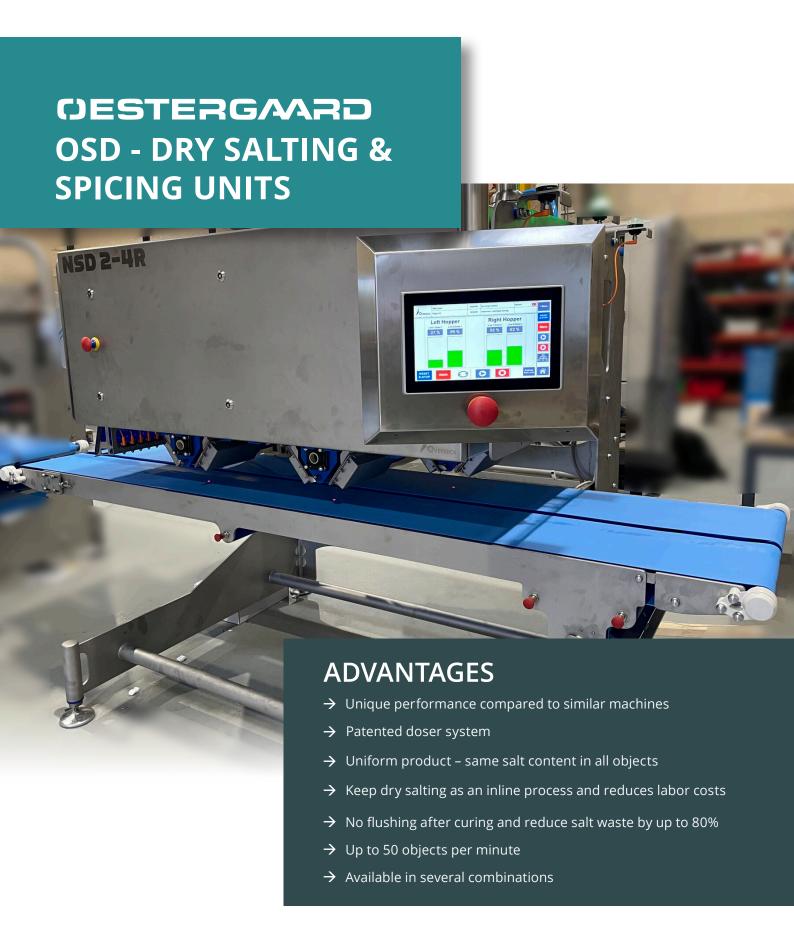

## **FUNCTIONALITIES**

- The advanced functions on the machine allows users to set the machine as a dry salter, combi salt/spice or as a spice doser with a flick of a switch
- Heated hopper allows the salt or spice to remain dry even in a moist environment
- Built in internet connection for fast remote support
- Plug and play solution
- Customized solutions are available by request
- The Recognition system is measuring the object to put more salt on the meaty parts of the object and less on the less meaty parts of the object. This makes is possible to reduce the waste of salt or spice up to 80% and makes sure that the object is salted/spiced with exactly the amount of salt or spice that is needed

| ТҮРЕ     | USAGE                                    | LAYOUTS          | INFEED        | RECOGNITION | CAPACITY PR MIN* | HEIGHT<br>(mm)** | LENGTH<br>(mm) | WIDTH<br>(mm) | WEIGHT<br>(kg) |
|----------|------------------------------------------|------------------|---------------|-------------|------------------|------------------|----------------|---------------|----------------|
| OSD 1-1  | FISH, MEAT-,<br>POULTRY AND<br>PORK CUTS | 1 LANE & 1 DOSER | LEFT OR RIGHT | NO          | UP TO 25 OBJECTS | 1650             | 2015           | 790           | 450            |
| OSD 1-2  | FISH, MEAT-,<br>POULTRY AND<br>PORK CUTS | 1 LANE & 2 DOSER | LEFT OR RIGHT | NO          | UP TO 25 OBJECTS | 2000             | 2200           | 1200          | 450            |
| OSD 1-2R | FISH, MEAT-,<br>POULTRY AND<br>PORK CUTS | 1 LANE & 2 DOSER | LEFT OR RIGHT | YES         | UP TO 25 OBJECTS | 2000             | 2200           | 1200          | 625            |
| OSD 2-2  | FISH, MEAT-,<br>POULTRY AND<br>PORK CUTS | 2 LANE & 2 DOSER | LEFT OR RIGHT | NO          | UP TO 40 OBJECTS | 2000             | 2200           | 1400          | 725            |
| OSD 2-4R | FISH, MEAT-,<br>POULTRY AND<br>PORK CUTS | 2 LANE & 4 DOSER | LEFT OR RIGHT | YES         | UP TO 50 OBJECTS | 2050             | 2600           | 1500          | 725            |