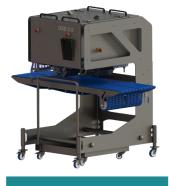

## **CESTERGARD** DRY SALTING & SEASONING UNIT

OSD 1-1

OSD 1-2R

OSD 2-2

OSD 2-4R

| ТҮРЕ     | USAGE                                    | LAYOUTS          | INFEED        | RECOGNITION | CAPACITY PR MIN* | HEIGHT<br>(mm)** | LENGTH<br>(mm) | WIDTH<br>(mm) | WEIGHT<br>(kg) |
|----------|------------------------------------------|------------------|---------------|-------------|------------------|------------------|----------------|---------------|----------------|
| OSD 1-1  | FISH, MEAT-,<br>POULTRY AND<br>PORK CUTS | 1 LANE & 1 DOSER | LEFT OR RIGHT | NO          | UP TO 25 OBJECTS | 1650             | 2015           | 790           | 450            |
| OSD 1-2  | FISH, MEAT-,<br>POULTRY AND<br>PORK CUTS | 1 LANE & 2 DOSER | LEFT OR RIGHT | NO          | UP TO 25 OBJECTS | 2000             | 2200           | 1200          | 450            |
| OSD 1-2R | FISH, MEAT-,<br>POULTRY AND<br>PORK CUTS | 1 LANE & 2 DOSER | LEFT OR RIGHT | YES         | UP TO 25 OBJECTS | 2000             | 2200           | 1200          | 625            |
| OSD 2-2  | FISH, MEAT-,<br>POULTRY AND<br>PORK CUTS | 2 LANE & 2 DOSER | LEFT OR RIGHT | NO          | UP TO 40 OBJECTS | 2000             | 2200           | 1400          | 725            |
| OSD 2-4R | FISH, MEAT-,<br>POULTRY AND<br>PORK CUTS | 2 LANE & 4 DOSER | LEFT OR RIGHT | YES         | UP TO 50 OBJECTS | 2050             | 2600           | 1500          | 725            |