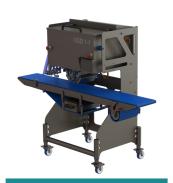

## **CESTERGARD** DRY SALTING & SEASONING UNIT

OSD 1-1

OSD 1-2R

OSD 2-2

OSD 2-4R

| ТҮРЕ     | USAGE                                    | LAYOUTS          | INFEED        | RECOGNITION | CAPACITY PR MIN* | HEIGHT<br>(mm)** | LENGTH<br>(mm) | WIDTH<br>(mm) | WEIGHT<br>(kg) |
|----------|------------------------------------------|------------------|---------------|-------------|------------------|------------------|----------------|---------------|----------------|
| OSD 1-1  | FISH, MEAT-,<br>POULTRY AND<br>PORK CUTS | 1 LANE & 1 DOSER | LEFT OR RIGHT | NO          | UP TO 25 OBJECTS | 1650             | 2015           | 790           | 450            |
| OSD 1-2  | FISH, MEAT-,<br>POULTRY AND<br>PORK CUTS | 1 LANE & 2 DOSER | LEFT OR RIGHT | NO          | UP TO 25 OBJECTS | 2000             | 2200           | 1200          | 450            |
| OSD 1-2R | FISH, MEAT-,<br>POULTRY AND<br>PORK CUTS | 1 LANE & 2 DOSER | LEFT OR RIGHT | YES         | UP TO 25 OBJECTS | 2000             | 2200           | 1200          | 625            |
| OSD 2-2  | FISH, MEAT-,<br>POULTRY AND<br>PORK CUTS | 2 LANE & 2 DOSER | LEFT OR RIGHT | NO          | UP TO 40 OBJECTS | 2000             | 2200           | 1400          | 725            |
| OSD 2-4R | FISH, MEAT-,<br>POULTRY AND<br>PORK CUTS | 2 LANE & 4 DOSER | LEFT OR RIGHT | YES         | UP TO 50 OBJECTS | 2050             | 2600           | 1500          | 725            |