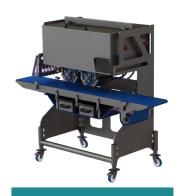

## **CESTERGARD** DRY SALTING & SEASONING UNIT

OSD 1-1

OSD 1-2R

OSD 2-2

OSD 2-4R

| ТҮРЕ     | USAGE                                    | LAYOUTS          | INFEED        | RECOGNITION | CAPACITY PR MIN* | HEIGHT<br>(mm)** | LENGTH<br>(mm) | WIDTH<br>(mm) | WEIGHT<br>(kg) |
|----------|------------------------------------------|------------------|---------------|-------------|------------------|------------------|----------------|---------------|----------------|
| OSD 1-1  | FISH, MEAT-,<br>POULTRY AND<br>PORK CUTS | 1 LANE & 1 DOSER | LEFT OR RIGHT | NO          | UP TO 25 OBJECTS | 1650             | 2015           | 790           | 450            |
| OSD 1-2  | FISH, MEAT-,<br>POULTRY AND<br>PORK CUTS | 1 LANE & 2 DOSER | LEFT OR RIGHT | NO          | UP TO 25 OBJECTS | 2000             | 2200           | 1200          | 450            |
| OSD 1-2R | FISH, MEAT-,<br>POULTRY AND<br>PORK CUTS | 1 LANE & 2 DOSER | LEFT OR RIGHT | YES         | UP TO 25 OBJECTS | 2000             | 2200           | 1200          | 625            |
| OSD 2-2  | FISH, MEAT-,<br>POULTRY AND<br>PORK CUTS | 2 LANE & 2 DOSER | LEFT OR RIGHT | NO          | UP TO 40 OBJECTS | 2000             | 2200           | 1400          | 725            |
| OSD 2-4R | FISH, MEAT-,<br>POULTRY AND<br>PORK CUTS | 2 LANE & 4 DOSER | LEFT OR RIGHT | YES         | UP TO 50 OBJECTS | 2050             | 2600           | 1500          | 725            |