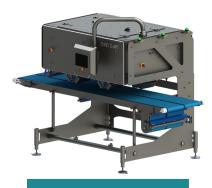

## **CESTERGARD** DRY SALTING & SEASONING UNIT

OSD 1-1

OSD 1-2R

OSD 2-2

OSD 2-4R

## **FUNCTIONALITIES**

- The advanced functions on the machine allows users to set the machine as a dry salter, combi salt/spice or as a spice doser with a flick of a switch
- Heated hopper allows the salt or spice to remain dry even in a moist environment
- Built in internet connection for fast remote support
- Plug and play solution
- Customized solutions are available by request
- The Recognition system is measuring the object to put more salt on the meaty parts of the object and less on the less meaty parts of the object. This makes is possible to reduce the waste of salt or spice up to 80% and makes sure that the object is salted/spiced with exactly the amount of salt or spice that is needed

| ТҮРЕ     | USAGE                                    | LAYOUTS          | INFEED        | RECOGNITION | CAPACITY PR MIN* | HEIGHT<br>(mm)** | LENGTH<br>(mm) | WIDTH<br>(mm) | WEIGHT<br>(kg) |
|----------|------------------------------------------|------------------|---------------|-------------|------------------|------------------|----------------|---------------|----------------|
| OSD 1-1  | FISH, MEAT-,<br>POULTRY AND<br>PORK CUTS | 1 LANE & 1 DOSER | LEFT OR RIGHT | NO          | UP TO 25 OBJECTS | 1650             | 2015           | 790           | 450            |
| OSD 1-2  | FISH, MEAT-,<br>POULTRY AND<br>PORK CUTS | 1 LANE & 2 DOSER | LEFT OR RIGHT | NO          | UP TO 25 OBJECTS | 2000             | 2200           | 1200          | 450            |
| OSD 1-2R | FISH, MEAT-,<br>POULTRY AND<br>PORK CUTS | 1 LANE & 2 DOSER | LEFT OR RIGHT | YES         | UP TO 25 OBJECTS | 2000             | 2200           | 1200          | 625            |
| OSD 2-2  | FISH, MEAT-,<br>POULTRY AND<br>PORK CUTS | 2 LANE & 2 DOSER | LEFT OR RIGHT | NO          | UP TO 40 OBJECTS | 2000             | 2200           | 1400          | 725            |
| OSD 2-4R | FISH, MEAT-,<br>POULTRY AND<br>PORK CUTS | 2 LANE & 4 DOSER | LEFT OR RIGHT | YES         | UP TO 50 OBJECTS | 2050             | 2600           | 1500          | 725            |